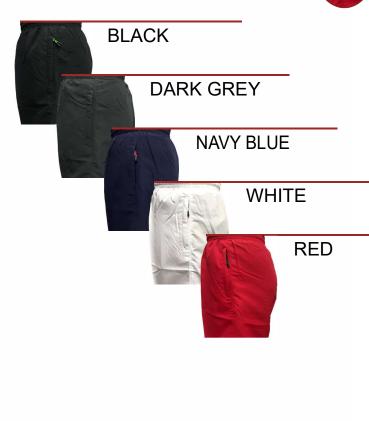

red pockets with pullers and a branded drawstring
- Contrast piping & a bold but small triangle at the bottom to make the designing interesting

# BLACK DARK GREY NAVY BLUE

| SIZE | M TO XXL | 3XL & 4XL |
|------|----------|-----------|
| MRP₹ | 795      | 895       |



BERGE SPORTS AND FASHION PRIVATE LIMITED



## LONG SHORTS INSTADRY<sup>®</sup> MELANGE Style : SDM 52

- Polyester-Melange Space Dyed Dot Knit
- Quick drying, breathable and anti-static
- Well designed zipper with concealed elements
- Branded drawstring

#### COLOURS:







## SHORTS WOVEN

#### STYLE:S 1

- 100% Polyester Dobby Weave
- Quick drying, breathable and anti-static
- Zippered pockets with pullers and a neon drawstring
- Bold textured fabric & attractively placed subtle contrast on the inside

#### COLOURS:



| SIZE | M TO XXL | 3XL & 4XL | 5XL & 6XL |
|------|----------|-----------|-----------|
| MRP₹ | 745      | 845       | 945       |





## SHORTS WOVEN

#### STYLE: S 2

- 100% Polyester Plain Weave
- Quick drying, breathable and anti-static
- Zippered pockets with pullers and a neon drawstring
- Attractively placed subtle contrast on the inside
- Easy on the pocket





## LONG SHORTS WOVEN SLIMFIT

#### **STYLE: S 135**

SIZE

MRP₹

- 100% Polyester Plain Weave
- Quick drying, breathable and anti-static
- Zippered pockets with stylish branded runner & neon drawstrings
- A touch of neon highlights at the pockets to enhance the side panel





## LONG SHORTS WOVEN SLIMFIT

#### STYLE : S 143

- Polyester-Spandex Plain Weave
- Quick drying, breathable and anti-static
- Striking neon zipp