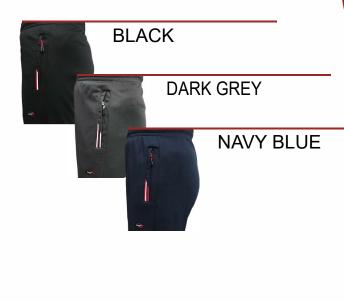

## LONG SHORTS KNITS STYLE : S 43

- Cotton-Polyester Plain Interlock Knit
- Bio-wash for better hand feel
- Zippered pockets with pullers and a branded drawstring
- A striking 3 colour twill tape detail on side pockets & a stripe on back pocket with velcro

#### COLOURS:

| SIZE | M TO XXL | 3XL & 4XL |
|------|----------|-----------|
| MRP₹ | 795      | 895       |

A