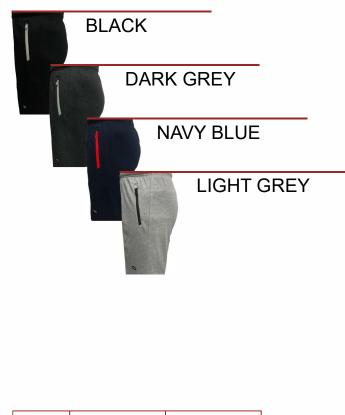

#### STYLE : S 33

- Cotton-Polyester Plain Interlock Knit
- Bio-wash for better hand feel
- Zippered pockets with pullers and a branded drawstring
- Contrast piping with same colour design detail on front side
- Side slit for better movement

#### COLOURS:

| SIZE | M TO XXL | 3XL&4XL | 5XL & 6XL |
|------|----------|---------|-----------|
| MRP₹ | 795      | 895     | 995       |