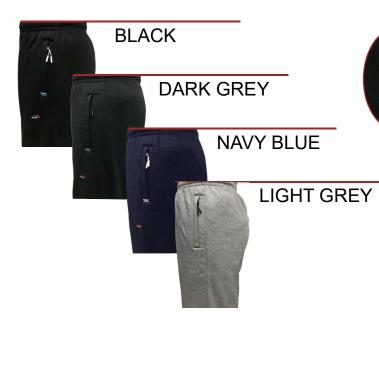

### STYLE : S 48

- Cotton-Polyester Looper Knit
- Bio-wash for better hand feel
- Zippered pockets with stylish branded runner & drawstring
- A touch of highlights at the pockets to enhance the side panel

#### COLOURS: