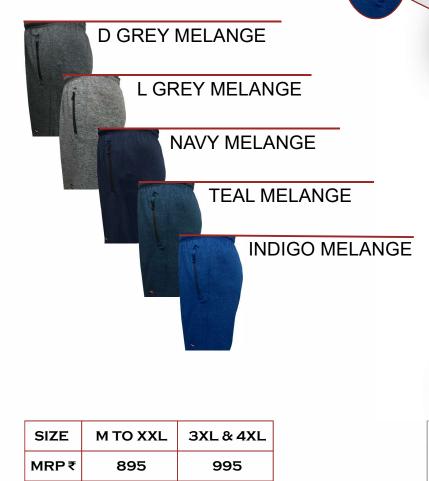

## LONG SHORTS INSTADRY<sup>®</sup> MELANGE Style : SDM 52

- Polyester-Melange Space Dyed Dot Knit
- Quick drying, breathable and anti-static
- Well designed zipper with concealed elements
- Branded drawstring

#### COLOURS: