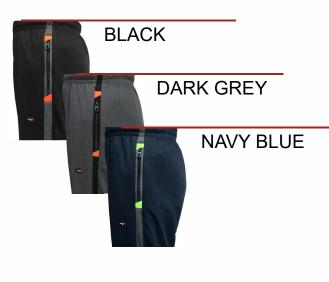

## LONG SHORTS INSTADRY® STYLE : SD 94

- 100% Polyester Rice Knit
- Quick drying, breathable and anti-static
- Zippered pockets with pullers and a branded drawstring
- Bold 2 colour stripes, in 3 way panelling

#### COLOURS:

| SIZE | M TO XXL | 3XL&4XL |
|------|----------|---------|
| MRP₹ | 795      | 895     |