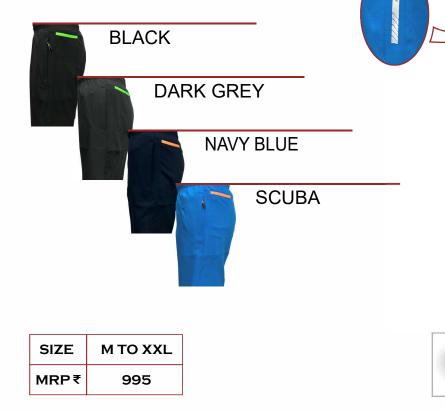

- 100% Polyester Plain Weave
- Quick drying, breathable and anti-static
- Zippered pockets with pullers and a neon drawstring
- Attractively placed subtle contrast on the inside
- Easy on the pocket





## LONG SHORTS WOVEN SLIMFIT

#### **STYLE: S 135**

SIZE

MRP₹

- 100% Polyester Plain Weave
- Quick drying, breathable and anti-static
- Zippered pockets with stylish branded runner & neon drawstrings
- A touch of neon highlights at the pockets to enhance the side panel





## LONG SHORTS WOVEN SLIMFIT

#### STYLE : S 143

- Polyester-Spandex Plain Weave
- Quick drying, breathable and anti-static
- Striking neon zippers & pullers, nicely concealed behind bone pocket
- Branded neon drawstring
- Additional pockets for cell phones with neon highlights
- Reflector for style

#### COLOURS:



BERGE SPORTS AND FASHION PRIVATE LIMITED

bers



## LONG SHORTS WOVEN STYLE : S 140

- 100% Polyester Mechanical Stretch Plain Weave
- Quick drying, breathable and anti-static
- Zippered pockets with pullers and a branded drawstring
- Neon highlights on pockets & neon stripe on the back pocket with velcro

#### COLOURS:



| SIZE | M TO XXL | 3x∟ & 4x∟ |
|------|----------|-----------|
| MRP₹ | 895      | 995       |







## LONG SHORTS WOVEN STYLE : S 141

- 100% Polyester Mechanical Stretch Plain Weave
- Zippered pockets with pullers and a branded drawstring
- Reflecting stripes on pockets & sleek horizontal reflectors on bottoms

#### COLOURS:









## LONG SHORTS WOVEN (DOUBLE)

- Outer: Polyester-Spandex Plain Weave
- Inner: Polyester-Spandex Interlock Knit
- Quick drying, bre