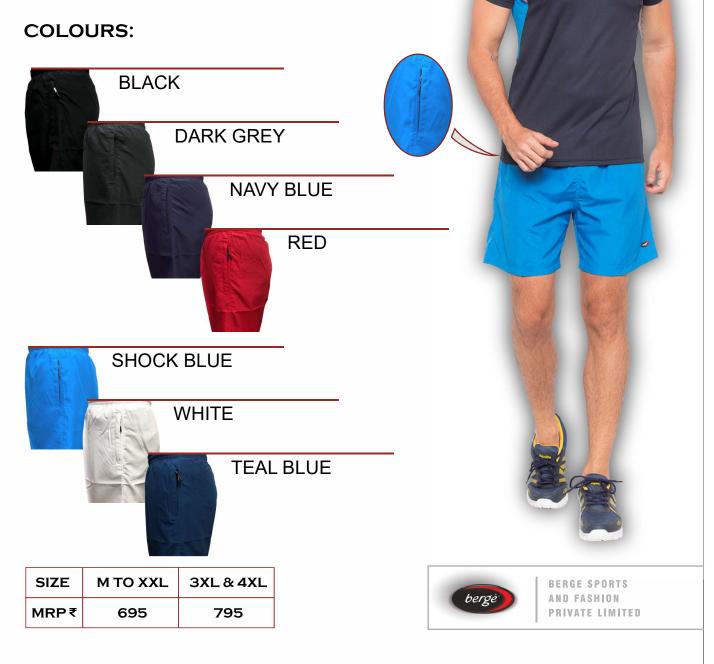

#### COLOURS:

#### COLOURS:

| SIZE | M TO XXL | 3XL&4XL | 5XL & 6XL |
|------|----------|---------|-----------|
| MRP₹ | 795      | 895     | 995       |