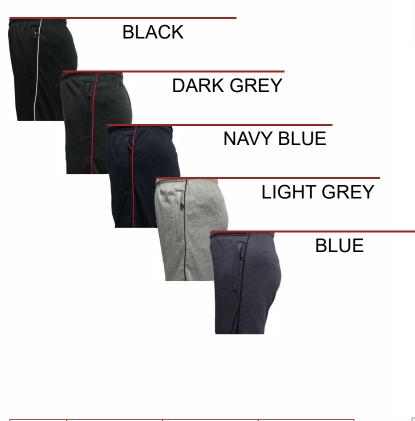

## LONG SHORTS KNITS STYLE : S 43

- Cotton-Polyester Plain Interlock Knit
- Bio-wash for better hand feel
- Zippered pockets with pullers and a branded drawstring
- A striking 3 colour twill tape detail on side pockets & a stripe on back pocket with velcro

#### COLOURS:

| SIZE | M TO XXL | 3XL & 4XL |
|------|----------|-----------|
| MRP₹ | 795      | 895       |

A