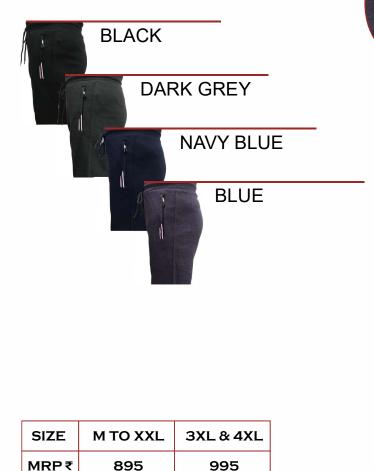

## LONG SHORTS KNITS STYLE : S 43

- Cotton-Polyester Plain Interlock Knit
- Bio-wash for better hand feel
- Zippered pockets with pullers and a branded drawstring
- A striking 3 colour twill tape detail on side pockets & a stripe on back pocket with velcro

#### COLOURS:

| SIZE | M TO XXL | 3XL & 4XL |
|------|----------|-----------|
| MRP₹ | 795      | 895       |

A