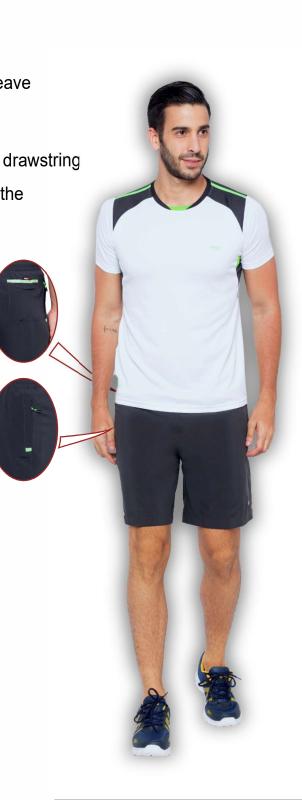

#### STYLE : S 143

- Polyester-Spandex Plain Weave
- Quick drying, breathable and anti-static
- Striking neon zippers & pullers, nicely concealed behind bone pocket
- Branded neon drawstring
- Additional pockets for cell phones with neon highlights
- Reflector for style