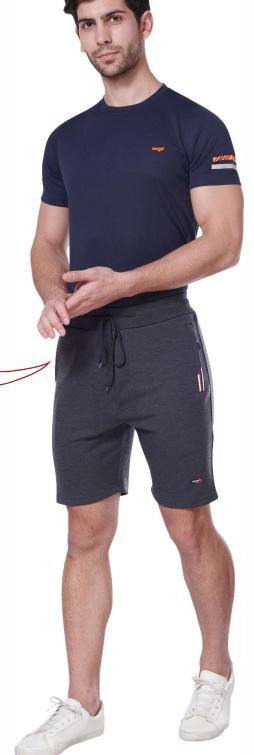

## LONG SHORTS KNITS Style : S 51

- Cotton-Polyester Plain Interlock Knit
- Bio-wash for better hand feel
- Well designed zipper with concealed elements
- Branded drawstring

| SIZE | M TO XXL | 3XL & 4XL |
|------|----------|-----------|
| MRP₹ | 795      | 895       |