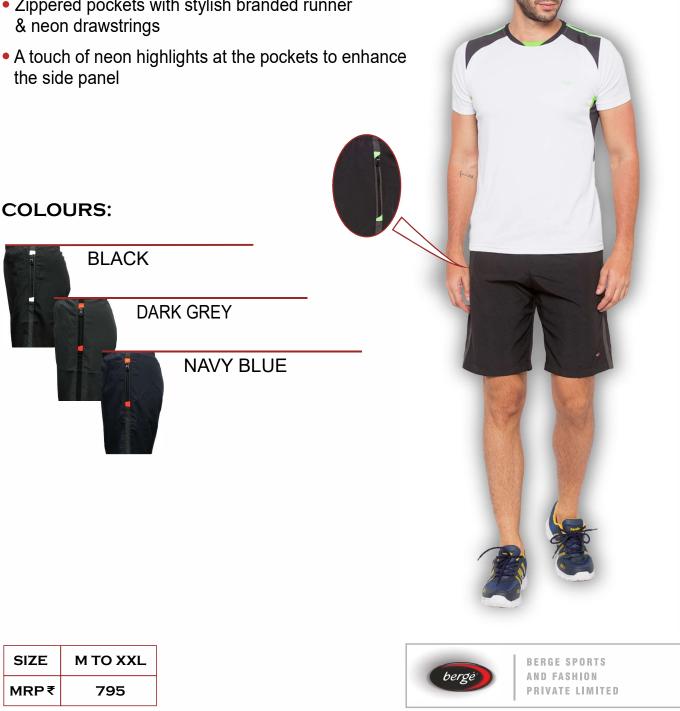

#### STYLE: SD 98

- 100% Polyester Rice Knit
- Quick drying, breathable and anti-static
- Zippered pockets with stylish branded runner & neon drawstring
- A touch of neon highlights at the pockets to enhance the side panel

| SIZE | M TO XXL | 3XL & 4XL |
|------|----------|-----------|
| MRP₹ | 895      | 995       |

BERGE SPORTS AND FASHION PRIVATE LIMITED