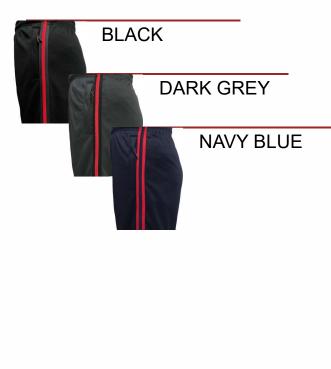

#### STYLE : S 33

- Cotton-Polyester Plain Interlock Knit
- Bio-wash for better hand feel
- Zippered pockets with pullers and a branded drawstring
- Contrast piping with same colour design detail on front side
- Side slit for better movement

#### COLOURS:

| SIZE | M TO XXL | 3XL&4XL | 5XL & 6XL |
|------|----------|---------|-----------|
| MRP₹ | 795      | 895     | 995       |