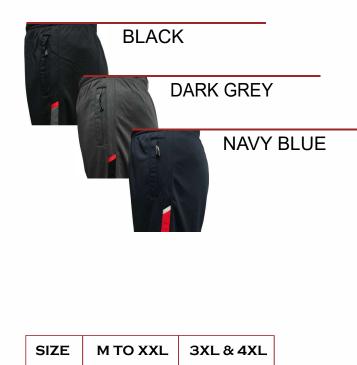

#### STYLE : S 33

- Cotton-Polyester Plain Interlock Knit
- Bio-wash for better hand feel
- Zippered pockets with pullers and a branded drawstring
- Contrast piping with same colour design detail on front side
- Side slit for better movement

#### COLOURS:

| SIZE | M TO XXL | 3XL&4XL | 5XL & 6XL |
|------|----------|---------|-----------|
| MRP₹ | 795      | 895     | 995       |