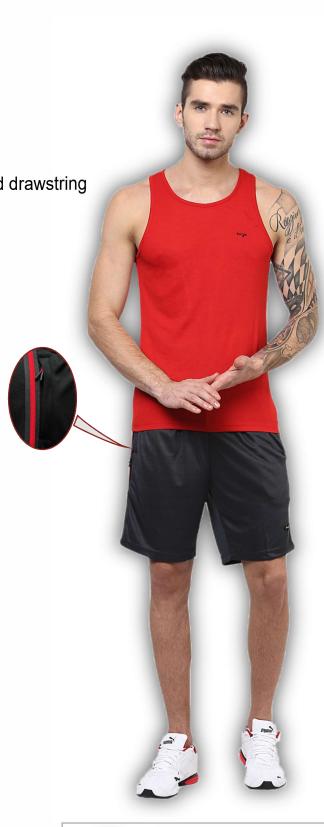

## LONG SHORTS KNITS STYLE : S 35

- Cotton-Polyester Plain Interlock Knit
- Bio-wash for better hand feel
- Zippered pockets with pullers and a branded drawstring
- Dark coloured instadry<sup>®</sup> panel & a curved, contrast piping