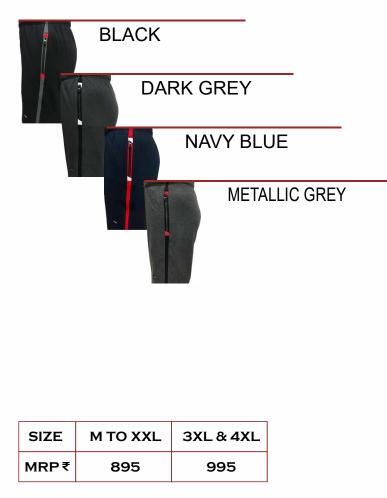

COLOURS.

## LONG SHORTS KNITS STYLE : S 35

- Cotton-Polyester Plain Interlock Knit
- Bio-wash for better hand feel
- Zippered pockets with pullers and a branded drawstring
- Dark coloured instadry<sup>®</sup> panel & a curved, contrast piping

|      | BLACK<br>DAI | RK GREY<br>NAVY BL | UE<br>IT GREY | _    |      |
|------|--------------|--------------------|---------------|------|------|
|      |              |                    | METALLIC G    | BREY |      |
| SIZE | M TO XXL     | 3XL & 4XL          |               |      | perg |